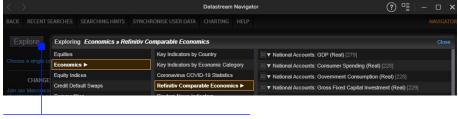

### **Explorer page**

Click the **Explore** link to open Explorer option or use **shift** + **E** on the keyboard. Use the **Up/Down** and **Right/Left** keys