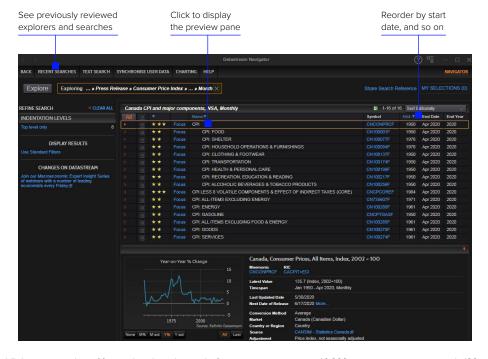

### **Explorer page**

Click the **Explore** link to open Explorer option or use **shift** + **E** on the keyboard. Use the **Up/Down** and **Right/Left** keys

## Results page