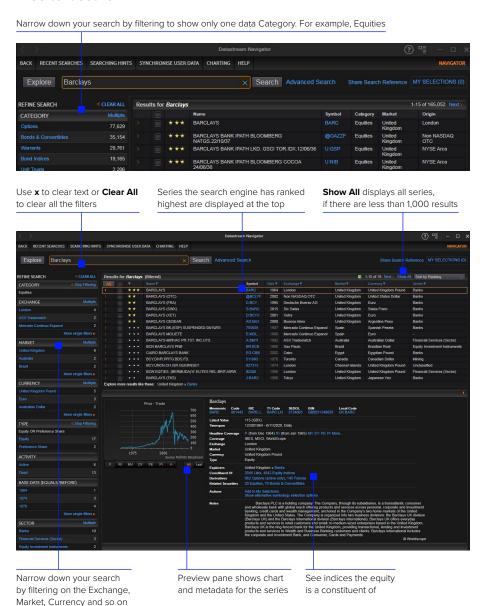

# REFINITIV® DATASTREAM® NAVIGATOR 4.7

Quick reference card



#### Free text search



#### **Series suggest**



## **Datatype search**



### **Explorer page**



Click the **Explore** link to open Explorer option or use **shift** + **E** on the keyboard. Use the **Up/Down** and **Right/Left** keys

## Results page



#### Advance search page



## Results page



Refinitiv is one of the world's largest providers of financial markets data and infrastructure, serving over 40,000 institutions in approximately 190 countries. It provides leading data and insights, trading platforms, and open data and technology platforms that connect a thriving global financial markets community – driving performance in trading, investment, wealth management, regulatory compliance, market data management, enterprise risk and fighting financial crime.

# Visit refinitiv.com