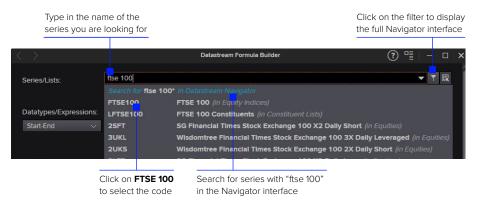

# REFINITIV® DATASTREAM® NAVIGATOR 4.7

Quick reference card



#### Free text search



#### **Series suggest**



## **Datatype search**



### **Explorer page**



Click the **Explore** link to open Explorer option or use **shift** + **E** on the keyboard. Use the **Up/Down** and **Right/Left** keys

## Results page



#### Advance search page



## Results page



Refinitiv is one of the world's largest providers of financial markets data and infrastructure, serving over 40,000 institutions in approximately 190 countries. It provides leading data and insights, trading platforms, and open data and technology platforms that connect a thriving global financial markets community – driving performance in trading, investment, wealth management, regulatory compliance, market data management, enterprise risk and fighting financial crime.

# Visit refinitiv.com