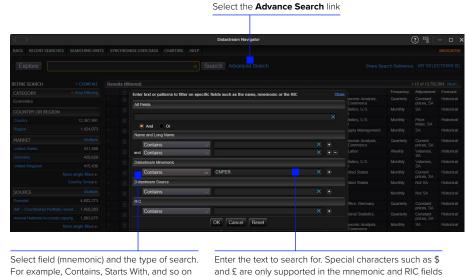

# REFINITIV® DATASTREAM® NAVIGATOR 4.7

Quick reference card



#### Free text search



#### **Series suggest**



## **Datatype search**



### **Explorer page**



Click the **Explore** link to open Explorer option or use **shift** + **E** on the keyboard. Use the **Up/Down** and **Right/Left** keys

## Results page



#### Advance search page



## Results page



Refinitiv is one of the world's largest providers of financial markets data and infrastructure, serving over 40,000 institutions in approximately 190 countries. It provides leading data and insights, trading platforms, and open data and technology platforms that connect a thriving global financial markets community – driving performance in trading, investment, wealth management, regulatory compliance, market data management, enterprise risk and fighting financial crime.

# Visit refinitiv.com