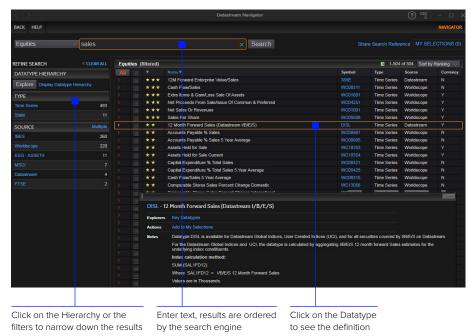

# REFINITIV® DATASTREAM® NAVIGATOR 4.7

Quick reference card



#### Free text search



#### **Series suggest**



## **Datatype search**



### **Explorer page**



Click the **Explore** link to open Explorer option or use **shift** + **E** on the keyboard. Use the **Up/Down** and **Right/Left** keys

## Results page



#### Advance search page



## Results page



Refinitiv is one of the world's largest providers of financial markets data and infrastructure, serving over 40,000 institutions in approximately 190 countries. It provides leading data and insights, trading platforms, and open data and technology platforms that connect a thriving global financial markets community – driving performance in trading, investment, wealth management, regulatory compliance, market data management, enterprise risk and fighting financial crime.

# Visit refinitiv.com