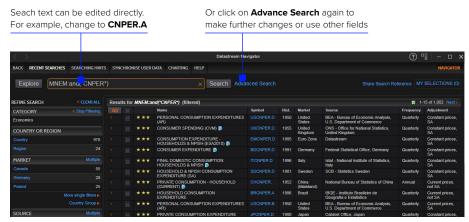

## Results page

Refinitiv is one of the world's largest providers of financial markets data and infrastructure, serving over 40,000 institutions in approximately 190 countries. It provides leading data and insights, trading platforms, and open data and technology platforms that connect a thriving global financial markets community – driving performance in trading, investment, wealth management, regulatory compliance, market data management, enterprise risk and fighting financial crime.